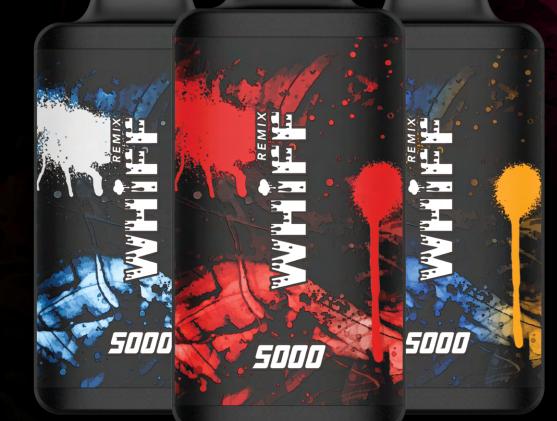

### Puffs

Whiff Remix Disposable Vape can last up to 5000 puffs which makes it longer-lasting than manγ of the other disposables on the market.

info@whiffvape.com

() whiffvape

두 info@whiffvape.com

🐙 whiffvape.com